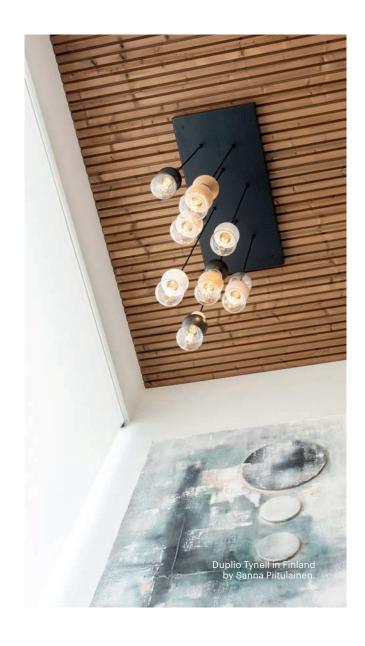

### **INTERIOR SURFACES**

Lunawood enables harmonious aesthetic flow outside in and inside out with the same profiles. It lets the exterior and interior spaces communicate seamlessly with each other. Interior design assembled with nuances and warm, natural tones touches our senses, leaving a lasting imprint on our memory. Playing with different widths of the same profiles, orientations and edges allows you to create a timeless spatial experience that tickles all the senses. The touch, visuality and scent of Lunawood Thermowood are sophisticated yet natural.