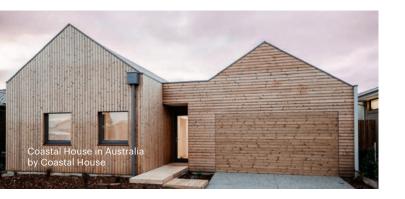

## **CLADDINGS**

Lunawood is a reliable choice for exterior claddings due to Thermowood's improved dimensional stability, durability and aesthetics. Uncoated Lunawood cladding can provide a 30-year desired service life. Lunawood Thermowood claddings are tongue-and-groove profiles with either rounded or sharp edges, which create attractive shadow effects. The profiles are fixed in place either with visible screws or via hidden nailing.