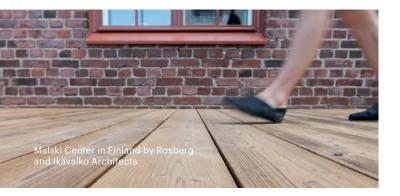

### **DECKING**

Lunawood Thermowood is an outstanding decking material due to its stability and durability. Luna Profix -hidden fixing clip enables quick and easy installation of the deck and creates a clean and elegant appearance without visible screws. Our decking products are also available as factory oiled. Two coats of pigmented wood oil are applied in a controlled factory environment creating an even coating and consistent color tone. The product is ready to be installed and does not require immediate coating to secure the color preservation.