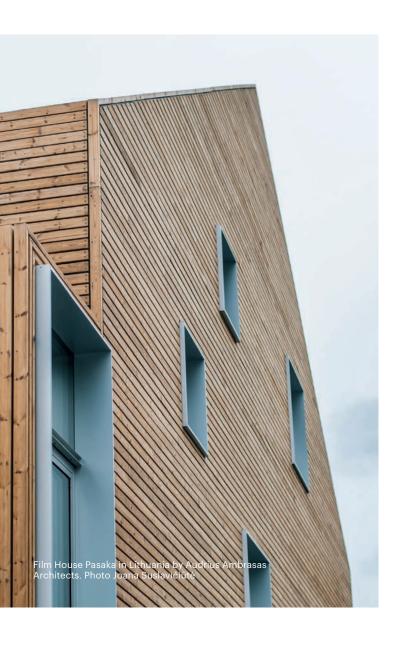

## **CLADDINGS**

Lunawood is a reliable choice for exterior claddings due to Thermowood's improved dimensional stability, durability and aesthetics. Uncoated Lunawood cladding can provide a 30-year desired service life. Lunawood Thermowood claddings are tongue-and-groove profiles with either rounded or sharp edges, which create attractive shadow effects. The profiles are fixed in place either with visible screws or via hidden nailing.