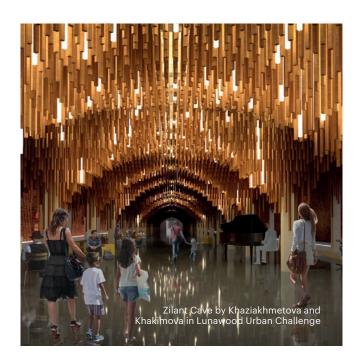

## **BATTENS**

Lunawood Battens are versatile products that can be used indoor and outdoor. When used in façade multiple depths and play of light and shadow are obtained. Battens utilised as solar shades are an ecologically sound way of cooling buildings. Lunawood battens are suitable also for a building for fences and gates and decking structures underneath the deck boards. In indoor use Lunawood Thermowood brings touch of nature in ceiling, partition walls and humid spaces, i.e. sauna and spa interiors.