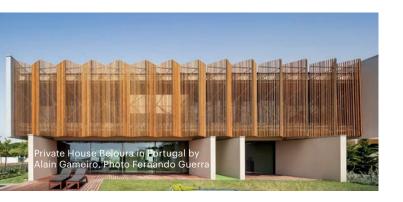

## **BATTENS**

Lunawood Battens are versatile products that can be used indoor and outdoor. When used in façade multiple depths and play of light and shadow are obtained. Battens utilised as solar shades are an ecologically sound way of cooling buildings. Lunawood battens are suitable also for a building for fences and gates and decking structures underneath the deck boards. In indoor use Lunawood Thermowood brings touch of nature in ceiling, partition walls and humid spaces, i.e. sauna and spa interiors.