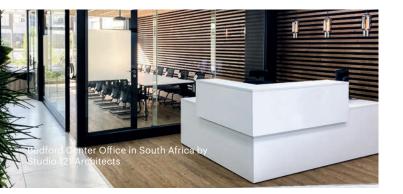

### **INTERIOR SURFACES**

Lunawood enables harmonious aesthetic flow outside in and inside out with the same profiles. It lets the exterior and interior spaces communicate seamlessly with each other. Interior design assembled with nuances and warm, natural tones touches our senses, leaving a lasting imprint on our memory. Playing with different widths of the same profiles, orientations and edges allows you to create a timeless spatial experience that tickles all the senses. The touch, visuality and scent of Lunawood Thermowood are sophisticated yet natural.